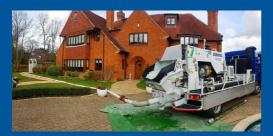

## WE HIRE BOOM & LINE CONCRETE PUMPS

Our pumped concrete service is an ideal way of ensuring that our high quality concrete is delivered directly to your site or location with the minimum amount of mess and disruption.

- ✓ Minimum mess and disruption
- ✓ Suitable for a wide range of projects
- ✓ Adaptable to your exact requirements

- Highly competitive pricing
- **✓** Simple ordering process
- ✓ Free advice and support